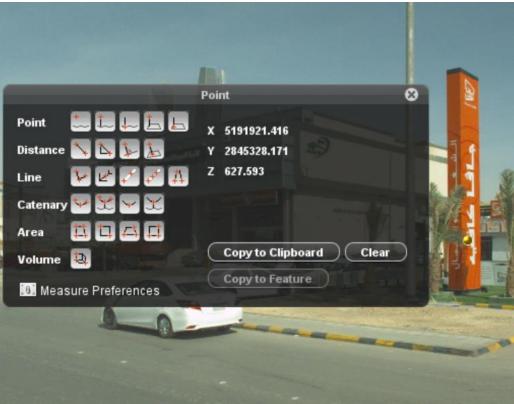

Drawing**



### GIS - BASE MAP



## GIS - NETWORKING

## Electricity network



Current Workspace

LV\_Distribution\_Panel.shp [4 Features]

Mini\_Pillar.shp [123 Features]

Parcels.shp [990 Features]

Substation.shp [19 Features]

Switchgear.shp [6 Features]

Transformer.shp [2 Features]





# **Urban Planning**

## **Urban Survey**





# **DATA COLLECTION**

# Water Meter

# Q Untitled - ArcMap File Edit View Bookmarks Insert Selection Geoprocessing Customize Windows Help [@, @, @ | ‡‡ &3| ← ⇒ | № - □ | ▶ | @ / 頁 | \$\$ | ∰ # # # , | □ | 回 ; Table Of Contents 🗽 🖟 😂 🗓 **∃ ≝** Layers ■ Water Mete ■ Building □ Area 245566.1 1874095.192 Meters

# Electric pole



DTM

# Contour





# **Panoramic Imagery**

# Street View





## Investment

Advertising board fee

Coffee shop location







# Experience in Mobile Mapping Projects





## **Experience With MOMRA**

The biggest project in KSA

The owner - MOMRA





## **Experience With MOMRA**

Survey of 32 cities

The owner - MOMRA

Project Type : Urban Planning



| Amanah                     | City Current Name     | Arabic name  |  |  |
|----------------------------|-----------------------|--------------|--|--|
| Riyadh                     | alquayeia             | القويعية     |  |  |
| Riyadh                     | Wadi al-Dawasir       | وادي الدواسر |  |  |
| Makkah                     | bahrah                | بحرة         |  |  |
| Jeddah                     | alliyth               | الليث        |  |  |
| Jeddah                     | rabigh                | رابغ         |  |  |
| Makkah                     | alju