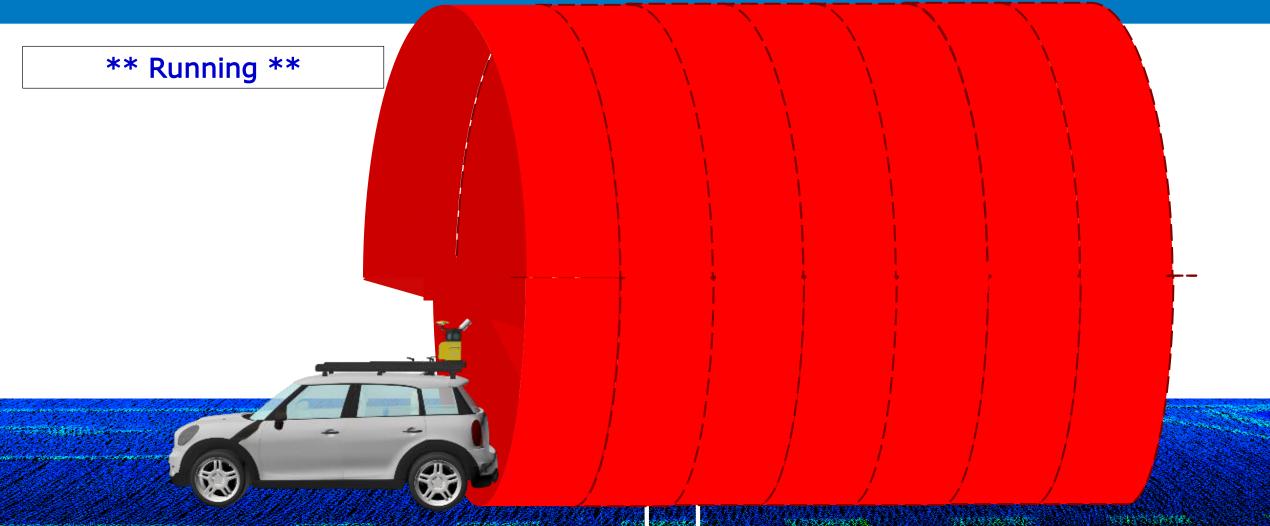

# **IP-S3 HD1 Key specs**

- High density, minimized scanning shades, Topcon calibration
  - 700.000 points/sec, up to 200 m diameter
- Panoramic camera
  - High resolution, 30Mpix, 12 bit per colour channel
- Single person installation
  - Low weight (18kg), small dimensions
  - Quick shoe mount, no tools required
- GNSS + INS (non-ITAR) + single DMI