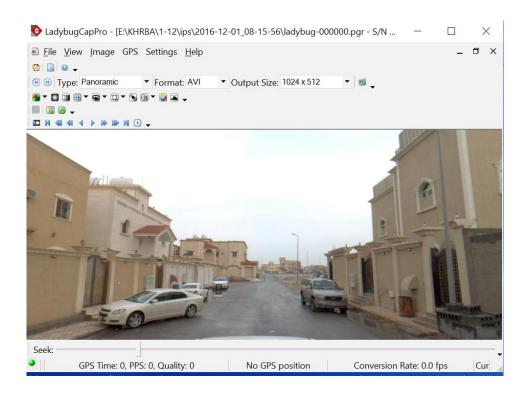

#### 3D MOBILE MAPPING

- > SMART 3D MAPPING
- Software to capture, model and share 3D mapping content
- Street-level Mobile Mapping, Indoor Mapping, Drone Mapping,

Aerial Mapping, Terrestrial Mapping, Scanning, Imagery, 3D Vectors,

# About Mobile Mapping

ZAN started working in 2013 with full support from TOPCON to introduce MMS to Saudi market.