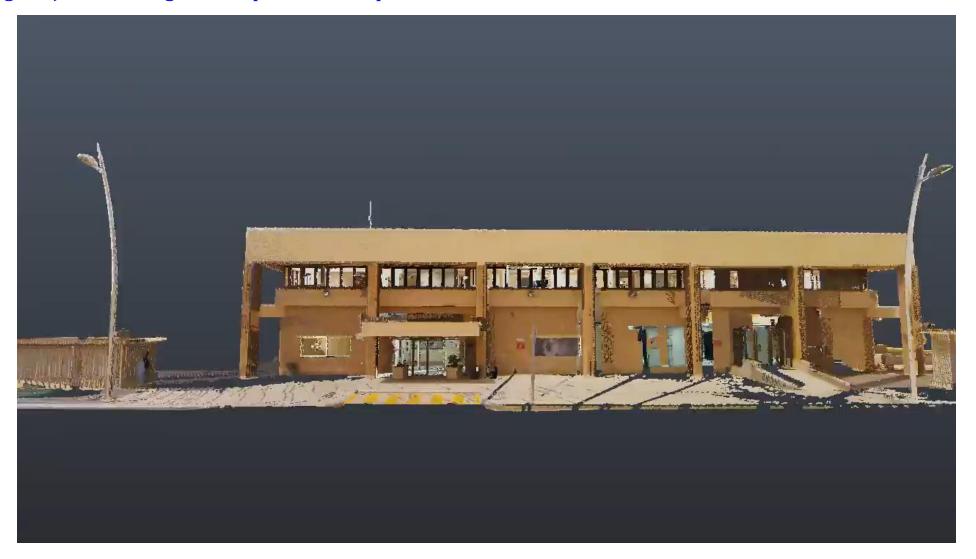

# Experience in Laser Scanning Projects

Documenting and Survey buildings and markets surrounding the Prophet's Mosque Project "Al-Madina Al-Monawra

Laser Scanning project for 5 stations – Riyadh Metro Project