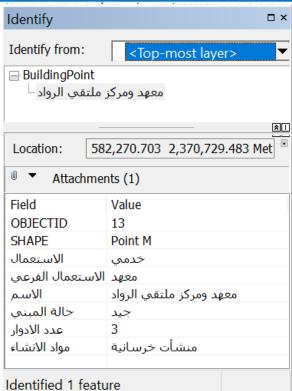

# Water Meter

# Q Untitled - ArcMap File Edit View Bookmarks Insert Selection Geoprocessing Customize Windows Help [@, @, @ | ‡‡ &3| ← ⇒ | № - □ | ▶ | @ / 頁 | \$\$ | ∰ # # # , | □ | 回 ; Table Of Contents 🗽 🖟 😂 🗓 **∃ ≝** Layers ■ Water Mete ■ Building □ Area 245566.1 1874095.192 Meters