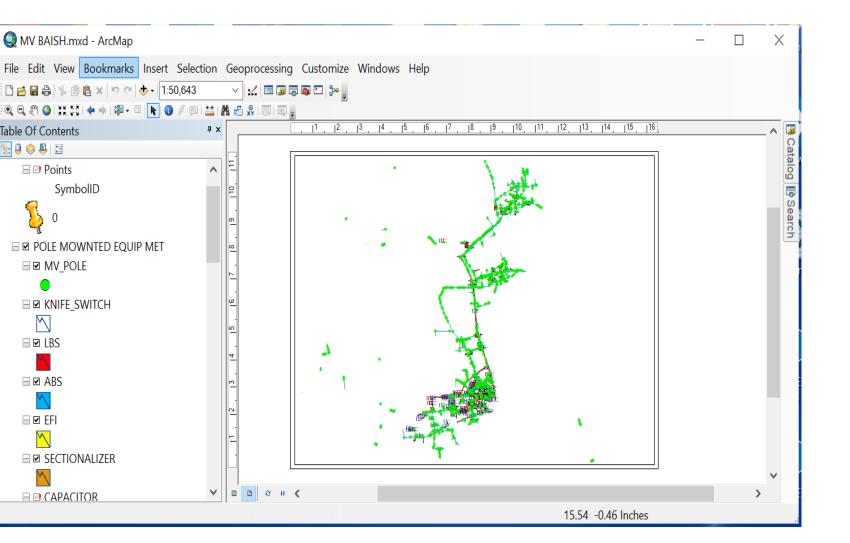

## GIS - NETWORKING

## Electricity network

Current Workspace

LV\_Distribution\_Panel.shp [4 Features]

Mini\_Pillar.shp [123 Features]

Parcels.shp [990 Features]

Substation.shp [19 Features]

Switchgear.shp [6 Features]

Transformer.shp [2 Features]