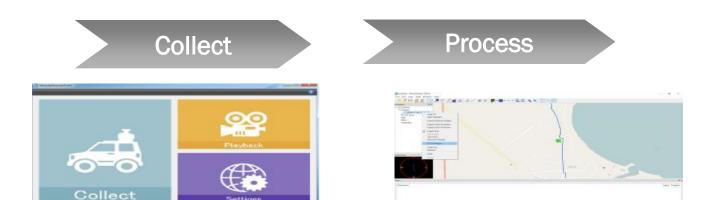

#### **3- Survey Methodology**

Mobile Mapping technology consider the latest survey technology, it is fast and accurate

Mobile mapping
(Onsite)

Data Process
(Offsite)

Extraction
(Off site)

#### **Mobile Mapping Field to Finish Workflow**