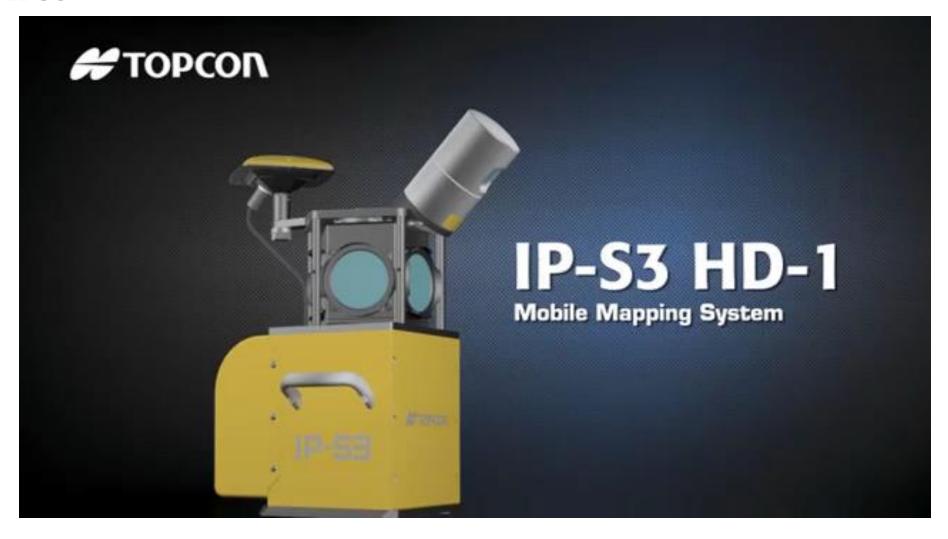

# **#**TOPCON

The perfect system which is most suitable for Wide area scanning market.

Mobile Mapping System

IP-S3 HD1

# **IP-S3 HD1 Key specs**

- High density, minimized scanning shades, Topcon calibration
  - 700.000 points/sec, up to 200 m diameter
- Panoramic camera
  - High resolution, 30Mpix, 12 bit per colour channel
- Single person installation
  - Low weight (18kg), small dimensions
  - Quick shoe mount, no tools required
- GNSS + INS (non-ITAR) + single DMI