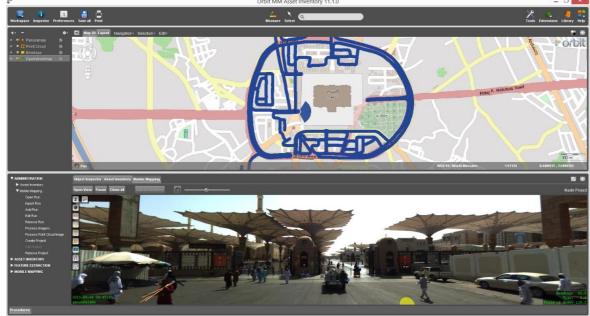

#### 3D MOBILE MAPPING

- > SMART 3D MAPPING
- Software to capture, model and share 3D mapping content
- Street-level Mobile Mapping, Indoor Mapping, Drone Mapping,

Aerial Mapping, Terrestrial Mapping, Scanning, Imagery, 3D Vectors,

# **Panoramic Imagery**

# Street View