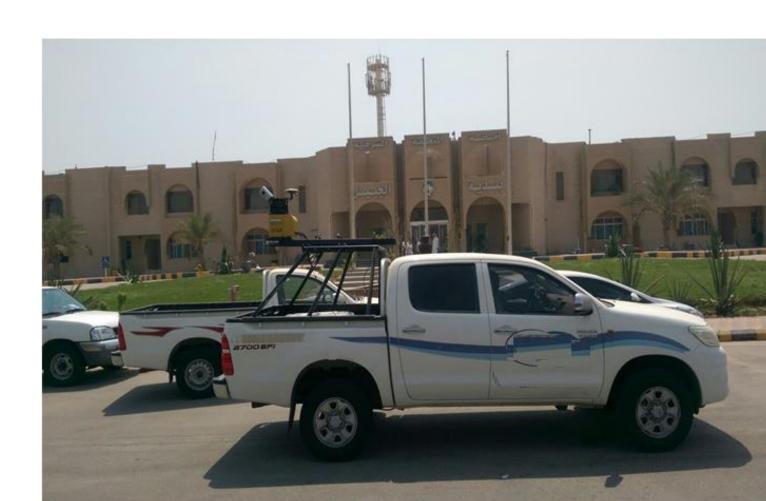

# About Mobile Mapping

ZAN started working in 2013 with full support from TOPCON to introduce MMS to Saudi market.

### TOPCON IPS3

> It is new technology for data collection over the

car and move the reality to the PC