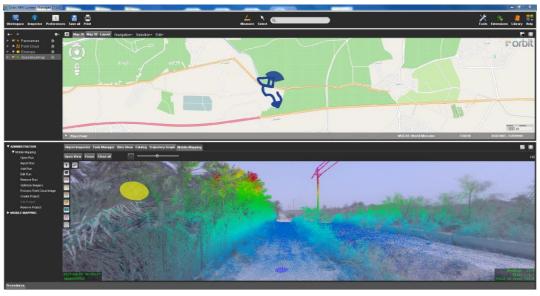

## **POINT CLOUD**

- Very dense and accurate

# **IMAGES**

- Very clear and high resolution

# Trajectory

Accurate Path

# Video stream

You can move through it