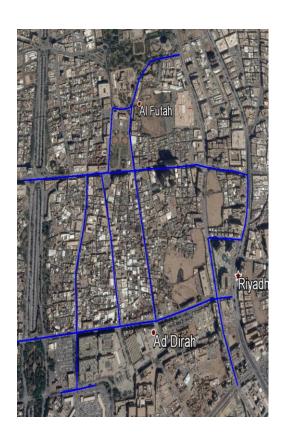

## **Experience With MOMRA**

Survey of 32 cities

The owner - MOMRA

Project Type : Urban Planning

| Amanah                     | City Current Name     | Arabic name  |  |  |
|----------------------------|-----------------------|--------------|--|--|
| Riyadh                     | alquayeia             | القويعية     |  |  |
| Riyadh                     | Wadi al-Dawasir       | وادي الدواسر |  |  |
| Makkah                     | bahrah                | بحرة         |  |  |
| Jeddah                     | alliyth               | الليث        |  |  |
| Jeddah                     | rabigh                | رابغ         |  |  |
| Makkah                     | aljumum               | الجموم       |  |  |
| Taif                       | alkharmuh             | الخرمة       |  |  |
| Madina                     | Bader                 | بدر          |  |  |
| Madina                     | alhinakia             | الحناكية     |  |  |
| Alqasim                    | Alrass                | الرس         |  |  |
| Alqasim                    | albukiria             | البكيرية     |  |  |
| Alahsa                     | Aleyon                | العيون       |  |  |
| Hafer Al Baten (E. Region) | aldhiybia/al zaibiayh | الذبيبية     |  |  |
| Asir                       | Bisha                 | بيشة         |  |  |
| Asir                       | alnamas               | النماص       |  |  |
| Tabuk                      | Duba/ dhibaa          | ضباء         |  |  |
| Tabuk                      | Taima                 | تيماء        |  |  |
| Hail                       | BAGAA                 | بقعاء        |  |  |
| N,Borders                  | Alaoiqilh             | العويقلية    |  |  |
| N,Borders                  | Rafha                 | رفحاء        |  |  |
| Jazan                      | Abu Arish             | أبو عريش     |  |  |
| Jazan                      | Beech                 | بیش          |  |  |
| Najran                     | shururuh              | شرورة        |  |  |
| Albaha                     | Belgraci              | بالجرشي      |  |  |
| Albaha                     | Alagig                | العقيق       |  |  |
| Aljawf                     | Gurayaat              | القريات      |  |  |
| Aljawf                     | Dumat al-Jandal       | دومة الجندل  |  |  |
| E.Region                   | Abqaiq                | ابقيق        |  |  |
| Najran                     | Habona                | حبونا        |  |  |
| Alahsa                     | Hared                 | حرض          |  |  |
| Hail                       | Juba                  | جبة<br>ظلم   |  |  |
| Taif                       | Tholom                | ظلم          |  |  |