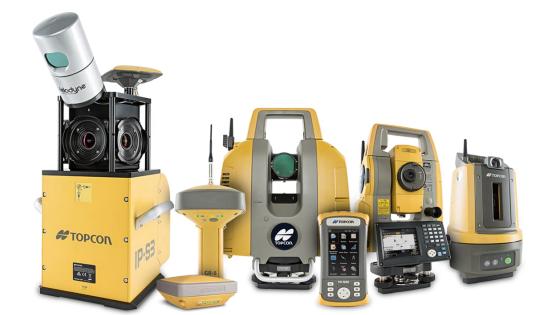

# ZAN MODERN CO.

**Topcon Positioning Systems (TPS)** is the global leader in developing and manufacturing of precision positioning equipment. The company offers the largest selection of innovative precision GPS and GNSS systems, commercial lasers, optical instruments for surveying and civil engineering applications, machine control, and agricultural products. TPS is the world's largest company focused exclusively on positioning control and machine control products, software, and applications for the survey, civil engineering, construction and agriculture industries, TPS has pioneered more "firsts" in the positioning technology arena than any other company.