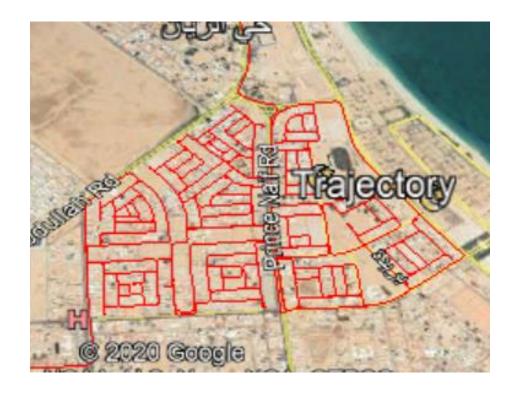

light & easy to handle











# **IP-S3 HD1 Key specs**

- High density, minimized scanning shades, Topcon calibration
  - 700.000 points/sec, up to 200 m diameter
- Panoramic camera
  - High resolution, 30Mpix, 12 bit per colour channel
- Single person installation
  - Low weight (18kg), small dimensions
  - Quick shoe mount, no tools required
- GNSS + INS (non-ITAR) + single DMI









Applications

```
What is your Application?

Survey ..... GIS ......Urban Planning ..... Data Collection ..... Asset management ..... DTM and volume calc.

Panoramic imagery ..... Documentation .... Traffic study ..... consultant studies ..... Roads... Investment
```

We will cover it



## **POINT CLOUD**



- Very dense and accurate

# **IMAGES**



- Very clear and high resolution

# Trajectory



Accurate Path

# Video stream



You can move through it

# Survey

# Civil 3d files

|    | Α        | В                   | С           | D         | E          |     |
|----|----------|---------------------|-------------|-----------|------------|-----|
| 1  | OBJECTID | X                   | Υ           | Elevation | Туре       |     |
| 2  | 1        | 669678.8488         | 2723693.561 | 605.4065  | AdSign     | ADS |
| 3  | 2        | 669689.1449         | 2723678.733 | 605.093   | AdSign     | ADS |
| 4  | 3        | 669642.6264         | 2723567.047 | 606.1284  | AdSign     | ADS |
| 5  | 4        | 671530.8202         | 2721674.348 | 584.448   | AdSign     | ADS |
| 6  | 5        | 671568.7297         | 2721694.486 | 583.0727  | AdSign     | ADS |
| 7  | 6        | 671626.4341