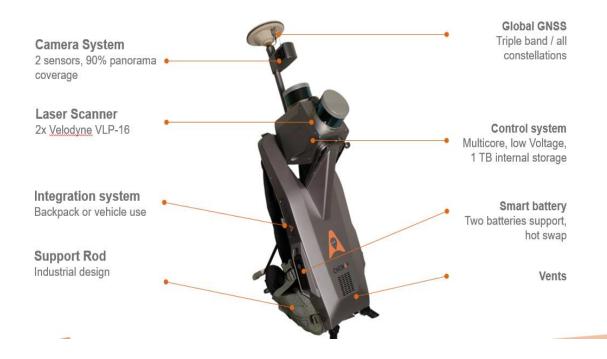

# **System Component**

# **Easy to store during projects**

- Carrying case (included)
  - System and all cabling fit in carrying case
- Sensor unit
  - Compact, light & easy to handle

# **IP-S3 HD1 Key specs**

- High density, minimized scanning shades, Topcon calibration
  - 700.000 points/sec, up to 200 m diameter
- Panoramic camera
  - High resolution, 30Mpix, 12 bit per colour channel
- Single person installation
  - Low weight (18kg), small dimensions
  - Quick shoe mount, no tools required
- GNSS + INS (non-ITAR) + single DMI