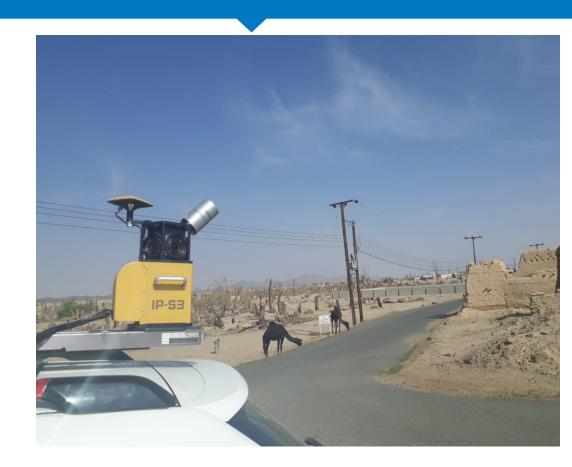

# About Mobile Mapping

ZAN started working in 2013 with full support from TOPCON to introduce MMS to Saudi market.

#### **Experience WITH Red Sea Company**

Mobile Mapping Survey for roads with Banya company using TOPCON IPS3

Mobile Mapping Survey for main compound site using TOPCON IPS3

Mobile Mapping Survey for Airport site with Twozan company using TOPCON IPS3