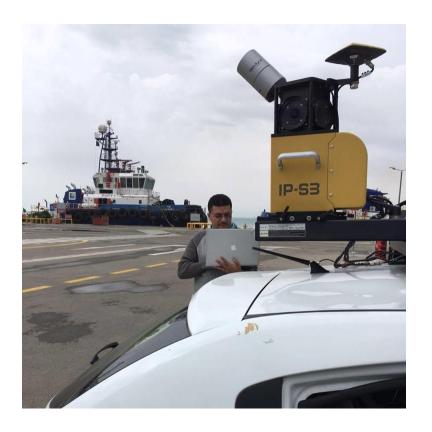

# TOPCON IP-S3

### TOPCON IPS3

> It is new technology for data collection over the

car and move the reality to the PC

# **#**TOPCON

The perfect system which is most suitable for Wide area scanning market.

Mobile Mapping System

IP-S3 HD1

# **IP-S3 HD1 Key specs**

- High density, minimized scanning shades, Topcon calibration
  - 700.000 points/sec, up to 200 m diameter
- Panoramic camera
  - High resolution, 30Mpix, 12 bit per colour channel
- Single person installation
  - Low weight (18kg), small dimensions
  - Quick shoe mount, no tools required
- GNSS + INS (non-ITAR) + single DMI