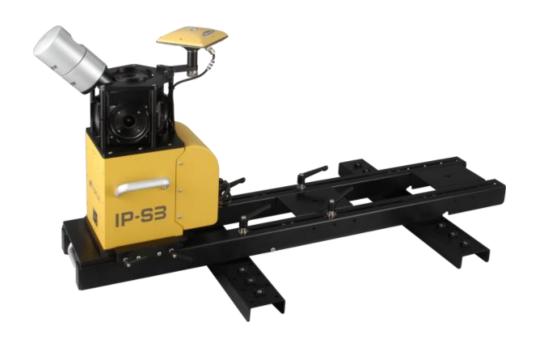

# **#**TOPCON

The perfect system which is most suitable for Wide area scanning market.

Mobile Mapping System

IP-S3 HD1

# **System Component**

# **IP-S3 HD1 Key specs**

- High density, minimized scanning shades, Topcon calibration
  - 700.000 points/sec, up to 200 m diameter
- Panoramic camera
  - High resolution, 30Mpix, 12 bit per colour channel
- Single person installation
  - Low weight (18kg), small dimensions
  - Quick shoe mount, no tools required
- GNSS + INS (non-ITAR) + single DMI