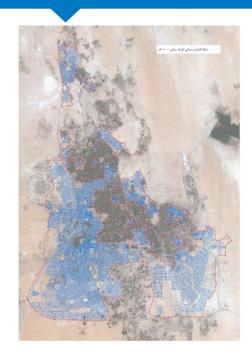

## **Experience With MOMRA**

The biggest project in KSA

The owner - MOMRA

## **Experience With MOMRA**

Survey of 32 cities

The owner - MOMRA

Project Type : Urban Planning

| Amanah                     | City Current Name     | Arabic name  |  |  |
|----------------------------|-----------------------|--------------|--|--|
| Riyadh                     | alquayeia             | القويعية     |  |  |
| Riyadh                     | Wadi al-Dawasir       | وادي الدواسر |  |  |
| Makkah                     | bahrah                | بحرة         |  |  |
| Jeddah                     | alliyth               | الليث        |  |  |
| Jeddah                     | rabigh                | رابغ         |  |  |
| Makkah                     | aljumum               | الجموم       |  |  |
| Taif                       | alkharmuh             | الخرمة       |  |  |
| Madina                     | Bader                 | بدر          |  |  |
| Madina                     | alhinakia             | الحناكية     |  |  |
| Alqasim                    | Alrass                | الرس         |  |  |
| Alqasim                    | albukiria             | البكيرية     |  |  |
| Alahsa                     | Aleyon                | العيون       |  |  |
| Hafer Al Baten (E. Region) | aldhiybia/al zaibiayh | الذبيبية     |  |  |
| Asir                       | Bisha                 | بيشة         |  |  |
| Asir                       | alnamas               | النماص       |  |  |
| Tabuk                      | Duba/ dhibaa          | ضباء         |  |  |
| Tabuk                      | Taima                 | تيماء        |  |  |
| Hail                       | BAGAA                 | بقعاء        |  |  |
| N,Borders                  | Alaoiqilh             | العويقلية    |  |  |
| N,Borders                  | Rafha                 | رفحاء        |  |  |
| Jazan                      | Abu Arish             | أبو عريش     |  |  |
| Jazan                      | Beech                 | بیش          |  |  |
| Najran                     | shururuh              | شرورة        |  |  |
| Albaha                     | Belgraci              | بالجرشي      |  |  |
| Albaha                     | Alagig                | العقيق       |  |  |
| Aljawf                     | Gurayaat              | القريات      |  |  |
| Aljawf                     | Dumat al-Jandal       | دومة الجندل  |  |  |
| E.Region                   | Abqaiq                | ابقيق        |  |  |
| Najran                     | Habona                | حبونا        |  |  |
| Alahsa                     | Hared                 | حرض          |  |  |
| Hail                       | Juba                  | جبة<br>ظلم   |  |  |
| Taif                       | Tholom                | ظلم          |  |  |