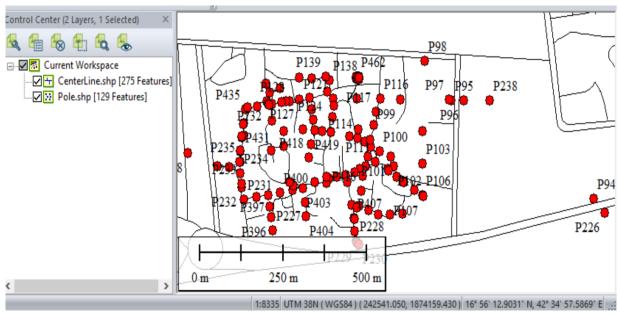

.224 | 590.6543  |            | ADS |
| 26 | 25       | 67 <u>1357.1717</u> | 2722228.178 | 580.7758  | AntennaBox | ANB |

# **Drawing**



### GIS - BASE MAP



## GIS - NETWORKING

## Electricity network



Current Workspace

LV\_Distribution\_Panel.shp [4 Features]

Mini\_Pillar.shp [123 Features]

Parcels.shp [990 Features]

Substation.shp [19 Features]

Switchgear.shp [6 Features]

Transformer.shp [2 Features]





# **Urban Planning**

## **Urban Survey**





# **DATA COLLECTION**

# Water Meter

# Q Untitled - ArcMap File Edit View Bookmarks Insert Selection Geoprocessing Customize Windows Help [@, @, @ | ‡‡ &3| ← ⇒ | № - □ | ▶ | @ / 頁 | \$\$ | ∰ # # # , | □ | 回 ; Table Of Contents 🗽 🖟 😂 🗓 **∃ ≝** Layers ■ Water Mete ■ Building □ Area 245566.1 1874095.192 Meters

# Electric pole



DTM

# Contour





# **Panoramic Imagery**

# Street View





## Investment

Advertising board fee

Coffee shop location







# Experience in Mobile Mapping Projects





## **Experience With MOMRA**

The biggest project in KSA

The owner - MOMRA





## **Experience With MOMRA**

Survey of 32 cities

The owner - MOMRA

Project Type : Urban Planning



| Amanah                     | City Current Name     | Arabic name  |  |  |
|----------------------------|-----------------------|--------------|--|--|
| Riyadh                     | alquayeia             | القويعية     |  |  |
| Riyadh                     | Wadi al-Dawasir       | وادي الدواسر |  |  |
| Makkah                     | bahrah                | بحرة         |  |  |
| Jeddah                     | alliyth               | اللي