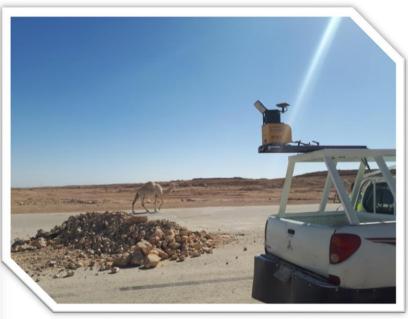

# About Mobile Mapping

ZAN started working in 2013 with full support from TOPCON to introduce MMS to Saudi market.

#### **Experience WITH Red Sea Company**

Mobile Mapping Survey for roads with Banya company using TOPCON IPS3

Mobile Mapping Survey for main compound site using TOPCON IPS3

Mobile Mapping Survey for Airport site with Twozan company using TOPCON IPS3