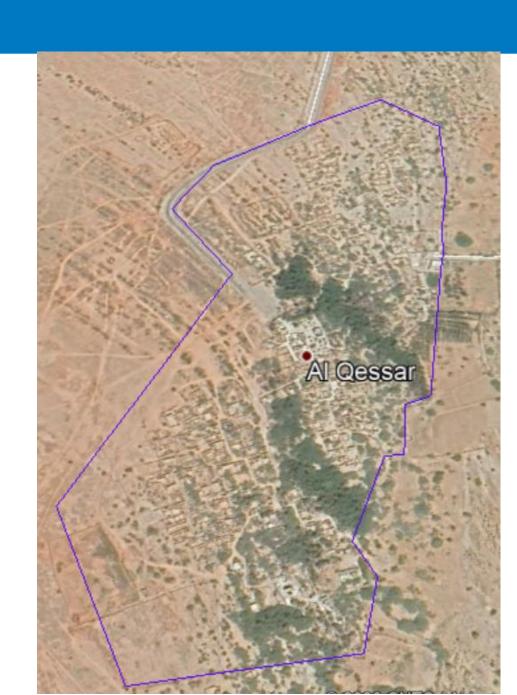

## Laser Scanning Project for King Faisal Specialist Hospital

WALKER THE PROPERTY OF THE PARTY OF THE PART

Survey of Qessar historical village – Farasn