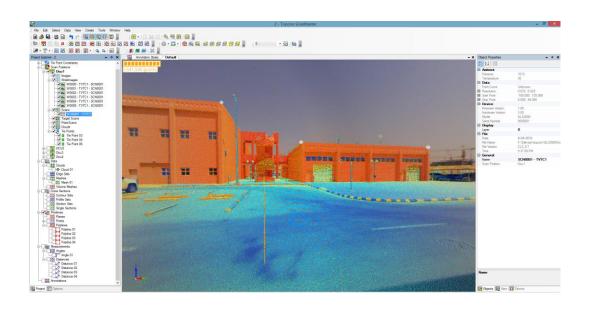

#### **3- Survey Methodology**

Mobile Mapping technology consider the latest survey technology, it is fast and accurate

Mobile mapping
(Onsite)

Data Process
(Offsite)

Extraction
(Off site)

#### **Mobile Mapping Field to Finish Workflow**

## extraction