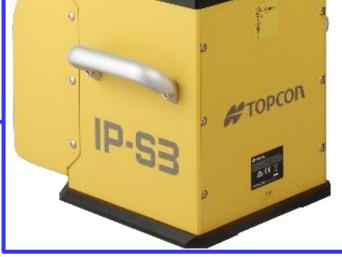

# **#**TOPCON

The perfect system which is most suitable for Wide area scanning market.

Mobile Mapping System

IP-S3 HD1

# **Easy to store during projects**

- Carrying case (included)
  - System and all cabling fit in carrying case
- Sensor unit
  - Compact, light & easy to handle