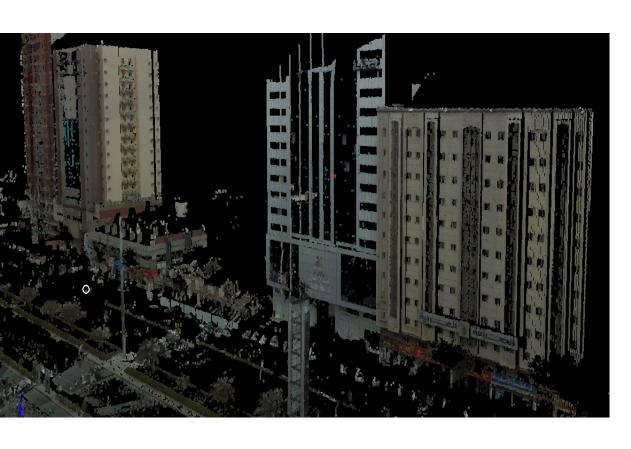

# Experience in Laser Scanning Projects

Documenting and Survey buildings and markets surrounding the Prophet's Mosque Project "Al-Madina Al-Monawra

Laser Scanning project for 5 stations – Riyadh Metro Project

Laser Scanning project for Qassim Dam

Laser Scanning Project of a tower from the King Abdullah Financial Center towers

Laser Scanning of colleges of technical education - Riyadh College