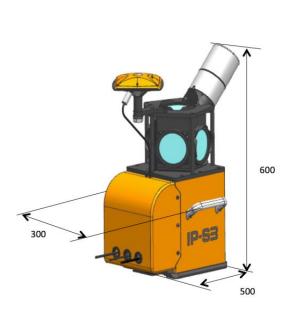

# **Easy to store during projects**

- Carrying case (included)
  - System and all cabling fit in carrying case
- Sensor unit
  - Compact, light & easy to handle

# **IP-S3 HD1 Key specs**

- High density, minimized scanning shades, Topcon calibration
  - 700.000 points/sec, up to 200 m diameter
- Panoramic camera
  - High resolution, 30Mpix, 12 bit per colour channel
- Single person installation
  - Low weight (18kg), small dimensions
  - Quick shoe mount, no tools required
- GNSS + INS (non-ITAR) + single DMI