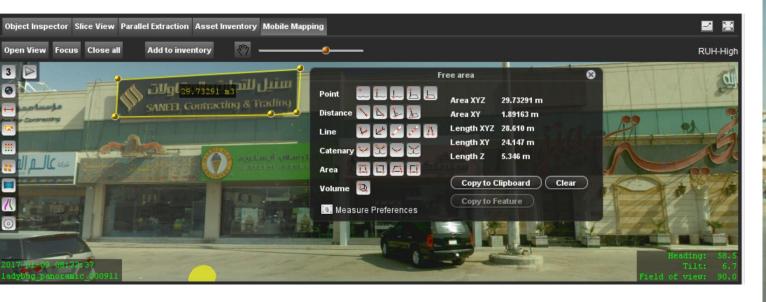

**Drawing**



### GIS - BASE MAP



## GIS - NETWORKING

## Electricity network



Current Workspace

LV\_Distribution\_Panel.shp [4 Features]

Mini\_Pillar.shp [123 Features]

Parcels.shp [990 Features]

Substation.shp [19 Features]

Switchgear.shp [6 Features]

Transformer.shp [2 Features]





# **Urban Planning**

## **Urban Survey**





# **DATA COLLECTION**

# Water Meter

# Q Untitled - ArcMap File Edit View Bookmarks Insert Selection Geoprocessing Customize Windows Help [@, @, @ | ‡‡ &3| ← ⇒ | № - □ | ▶ | @ / 頁 | \$\$ | ∰ # # # , | □ | 回 ; Table Of Contents 🗽 🖟 😂 🗓 **∃ ≝** Layers ■ Water Mete ■ Building □ Area 245566.1 1874095.192 Meters

# Electric pole



DTM

# Contour





# **Panoramic Imagery**

# Street View





## Investment

Advertising board fee

Coffee shop location







# Experience in Mobile Mapping Projects





## **Experience With MOMRA**

The biggest project in KSA

The owner - MOMRA





## **Experience With MOMRA**

Survey of 32 cities

The owner - MOMRA

Project Type : Urban Planning



| Amanah                     | City Current Name     | Arabic name  |  |  |
|----------------------------|-----------------------|--------------|--|--|
| Riyadh                     | alquayeia             | القويعية     |  |  |
| Riyadh                     | Wadi al-Dawasir       | وادي الدواسر |  |  |
| Makkah                     | bahrah                | بحرة         |  |  |
| Jeddah                     | alliyth               | الليث        |  |  |
| Jeddah                     | rabigh                | رابغ         |  |  |
| Makkah                     | al