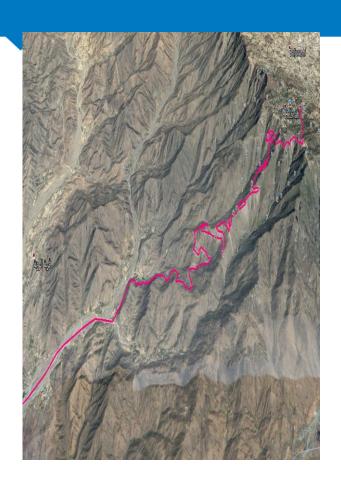

MOMRA

Project Type: URBAN PLANING

#### Survey of Althibia city

The owner - MOMRA

Project Type: URBAN PLANING





#### **Experience WITH Municipalities**

Survey of Al Hasa and its villages

The owner - Saudi Electric COMPANY

Project Type : GIS

#### Survey of Al ALOYON City

The owner - MOMRA

Project Type: URBAN PLANING

#### Survey of Al Harad city

The owner - MOMRA

Project Type: URBAN PLANING







#### **Experience WITH Red Sea Company**

Mobile Mapping Survey for roads with Banya company using TOPCON IPS3

Mobile Mapping Survey for main compound site using TOPCON IPS3

Mobile Mapping Survey for Airport site with Twozan company using TOPCON IPS3

Mobile Mapping Survey for PPP site using TOPCON IPS3





## **Consultancy studies**

\_



Riyadh Metro



- King Saud University



- Hezna road



- MOT Roads ,DTM and contour







## <u>Authority for Tourism and National Heritage</u>



| اسم الموقع      |  |  |  |
|-----------------|--|--|--|
| وسط جزيرة فرسان |  |  |  |
| قرية القصار     |  |  |  |
| قرية صير        |  |  |  |
| قرية السقيد     |  |  |  |
| قرية أبو طوق    |  |  |  |
| قرية القمرة     |  |  |  |
| قلعة دارالنصر   |  |  |  |
| قرية الأطاولة   |  |  |  |



## <u>Authority for Tourism and National Heritage</u>



| الموقع                                                                 | م  |
|------------------------------------------------------------------------|----|
| ضرماء                                                                  | 1  |
| البرود                                                                 | 2  |
| الغاط