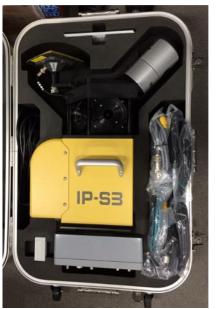

# **Easy to store during projects**

- Carrying case (included)
  - System and all cabling fit in carrying case
- Sensor unit
  - Compact, light & easy to handle