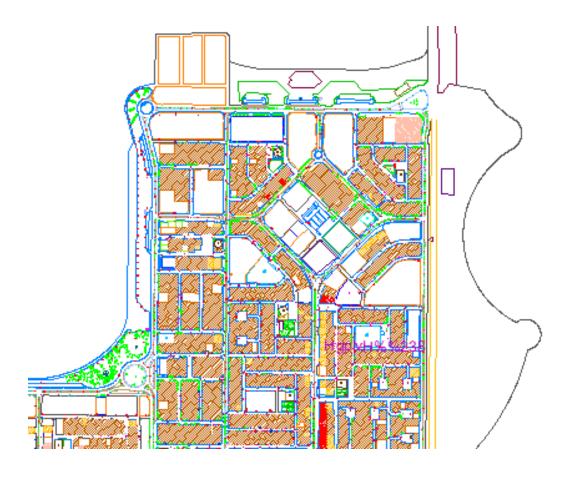

| ADS |
| 18 | 17       | 671621.4846         | 2721742.886 | 581.2279  |            | ADS |
| 19 | 18       | 670621.1256         | 2722833.385 | 585.1237  |            | ADS |
| 20 | 19       | 670351.7855         | 2723174.607 | 589.9465  |            | ADS |
| 21 | 20       | 670411.7428         | 2723055.936 | 586.8667  |            | ADS |
| 22 | 21       | 670552.9424         | 2722872.695 | 584.4128  | AdSign     | ADS |
| 23 | 22       | 670587.212          | 2722813.13  | 584.3267  |            | ADS |
| 24 | 23       | 670666.5768         | 2722700.405 |           |            | ADS |
| 25 | 24       | 670271.0305         | 2723160.224 | 590.6543  |            | ADS |
| 26 | 25       | 67 <u>1357.1717</u> | 2722228.178 | 580.7758  | AntennaBox | ANB |

# **Drawing**



### GIS - BASE MAP



## GIS - NETWORKING

## Electricity network



Current Workspace

LV\_Distribution\_Panel.shp [4 Features]

Mini\_Pillar.shp [123 Features]

Parcels.shp [990 Features]

Substation.shp [19 Features]

Switchgear.shp [6 Features]

Transformer.shp [2 Features]





# **Urban Planning**

## **Urban Survey**





# **DATA COLLECTION**

# Water Meter

# Q Untitled - ArcMap File Edit View Bookmarks Insert Selection Geoprocessing Customize Windows Help [@, @, @ | ‡‡ &3| ← ⇒ | № - □ | ▶ | @ / 頁 | \$\$ | ∰ # # # , | □ | 回 ; Table Of Contents 🗽 🖟 😂 🗓 **∃ ≝** Layers ■ Water Mete ■ Building □ Area 245566.1 1874095.192 Meters

# Electric pole



DTM

# Contour





# **Panoramic Imagery**

# Street View





## Investment

Advertising board fee

Coffee shop location







# Exper