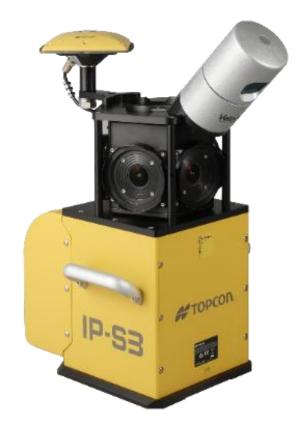

# **System Component**

# **Easy to store during projects**

- Carrying case (included)
  - System and all cabling fit in carrying case
- Sensor unit
  - Compact, light & easy to handle

# **IP-S3 HD1 Key specs**

- High density, minimized scanning shades, Topcon calibration
  - 700.000 points/sec, up to 200 m diameter
- Panoramic camera
  - High resolution, 30Mpix, 12 bit per colour channel
- Single person installation
  - Low weight (18kg), small dimensions
  - Quick shoe mount, no tools required
- GNSS + INS (non-ITAR) + single DMI