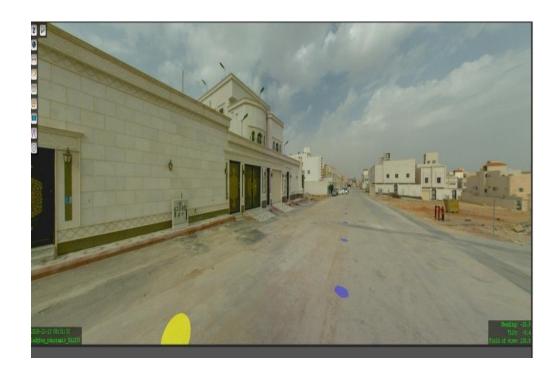

ng fit in carrying case
- Sensor unit
  - Compact, light & easy to handle











# **IP-S3 HD1 Key specs**

- High density, minimized scanning shades, Topcon calibration
  - 700.000 points/sec, up to 200 m diameter
- Panoramic camera
  - High resolution, 30Mpix, 12 bit per colour channel
- Single person installation
  - Low weight (18kg), small dimensions
  - Quick shoe mount, no tools required
- GNSS + INS (non-ITAR) + single DMI









Applications

```
What is your Application?

Survey ..... GIS ......Urban Planning ..... Data Collection ..... Asset management ..... DTM and volume calc.

Panoramic imagery ..... Documentation .... Traffic study ..... consultant studies ..... Roads... Investment
```

We will cover it



## **POINT CLOUD**



- Very dense and accurate

# **IMAGES**



- Very clear and high resolution

# Trajectory



Accurate Path

# Video stream



You can move through it

# Survey

# Civil 3d files

|    | Α        | В                   | С           | D         | E          |     |
|----|----------|---------------------|-------------|-----------|------------|-----|
| 1  | OBJECTID | X                   | Υ           | Elevation | Туре       |     |
| 2  | 1        | 669678.8488         | 2723693.561 | 605.4065  | AdSign     | ADS |
| 3  | 2        | 669689.1449         | 2723678.733 | 605.093   | AdSign     | ADS |
| 4  | 3        | 669642.6264         | 2723567.047 | 606.1284  | AdSign     | ADS |
| 5  | 4        | 671530.8202         | 2721674.348 | 584.448   | AdSign     | ADS |
| 6  | 5        | 671568.7297         | 2721694.486 | 583.0727  | A