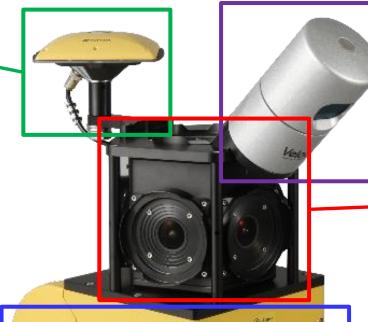

# **System Component**

# **Easy to store during projects**

- Carrying case (included)
  - System and all cabling fit in carrying case
- Sensor unit
  - Compact, light & easy to handle