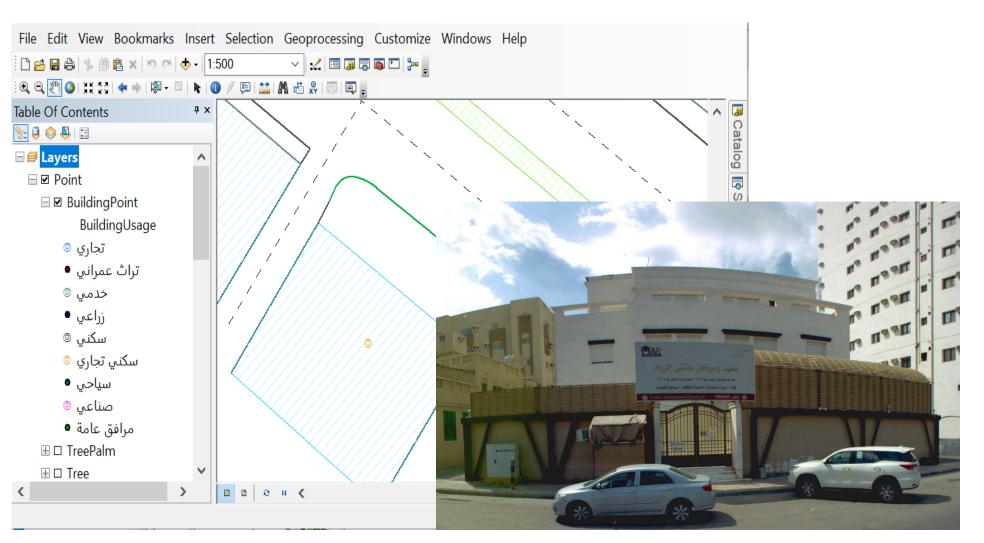

86.8667  |            | ADS |
| 22 | 21       | 670552.9424         | 2722872.695 | 584.4128  | AdSign     | ADS |
| 23 | 22       | 670587.212          | 2722813.13  | 584.3267  |            | ADS |
| 24 | 23       | 670666.5768         | 2722700.405 |           |            | ADS |
| 25 | 24       | 670271.0305         | 2723160.224 | 590.6543  |            | ADS |
| 26 | 25       | 67 <u>1357.1717</u> | 2722228.178 | 580.7758  | AntennaBox | ANB |

# **Drawing**



### GIS - BASE MAP



## GIS - NETWORKING

## Electricity network



Current Workspace

LV\_Distribution\_Panel.shp [4 Features]

Mini\_Pillar.shp [123 Features]

Parcels.shp [990 Features]

Substation.shp [19 Features]

Switchgear.shp [6 Features]

Transformer.shp [2 Features]





# **Urban Planning**

## **Urban Survey**





# **DATA COLLECTION**

# Water Meter

# Q Untitled - ArcMap File Edit View Bookmarks Insert Selection Geoprocessing Customize Windows Help [@, @, @ | ‡‡ &3| ← ⇒ | № - □ | ▶ | @ / 頁 | \$\$ | ∰ # # # , | □ | 回 ; Table Of Contents 🗽 🖟 😂 🗓 **∃ ≝** Layers ■ Water Mete ■ Building □ Area 245566.1 1874095.192 Meters

# Electric pole



DTM

# Contour





# **Panoramic Imagery**

# Street View





## Investment

Advertising board fee

Coffee shop location







# Experience in Mobile Mapping Projects





## **Experience With MOMRA**

The biggest project in KSA

The owner - MOMRA





## **Experience With MOMRA**

Survey of 32 cities

The owner - MOMRA

Project Type : Urban Planning



| Amanah                     | City Current Name     | Arabic name  |  |  |
|----------------------------|-