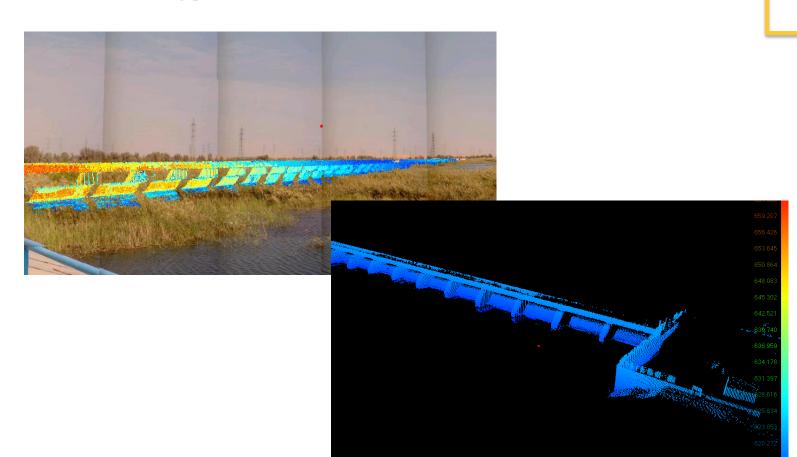

# Experience in Laser Scanning Projects

Documenting and Survey buildings and markets surrounding the Prophet's Mosque Project "Al-Madina Al-Monawra

Laser Scanning project for 5 stations – Riyadh Metro Project

Laser Scanning project for Qassim Dam

Laser Scanning Project of a tower from the King Abdullah Financial Center towers

Laser Scanning of colleges of technical education - Riyadh College

## Laser Scanning Project for King Faisal Specialist Hospital

WALKER THE PROPERTY OF THE PARTY OF THE PART

Survey of Qessar historical village – Farasn

# Creating DTM for Yanbu Elnakhel city