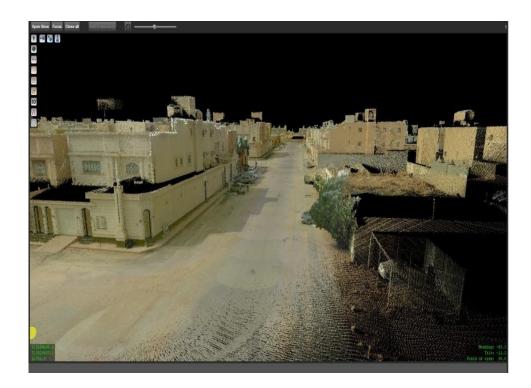

## **POINT CLOUD**

- Very dense and accurate

# **IMAGES**

- Very clear and high resolution