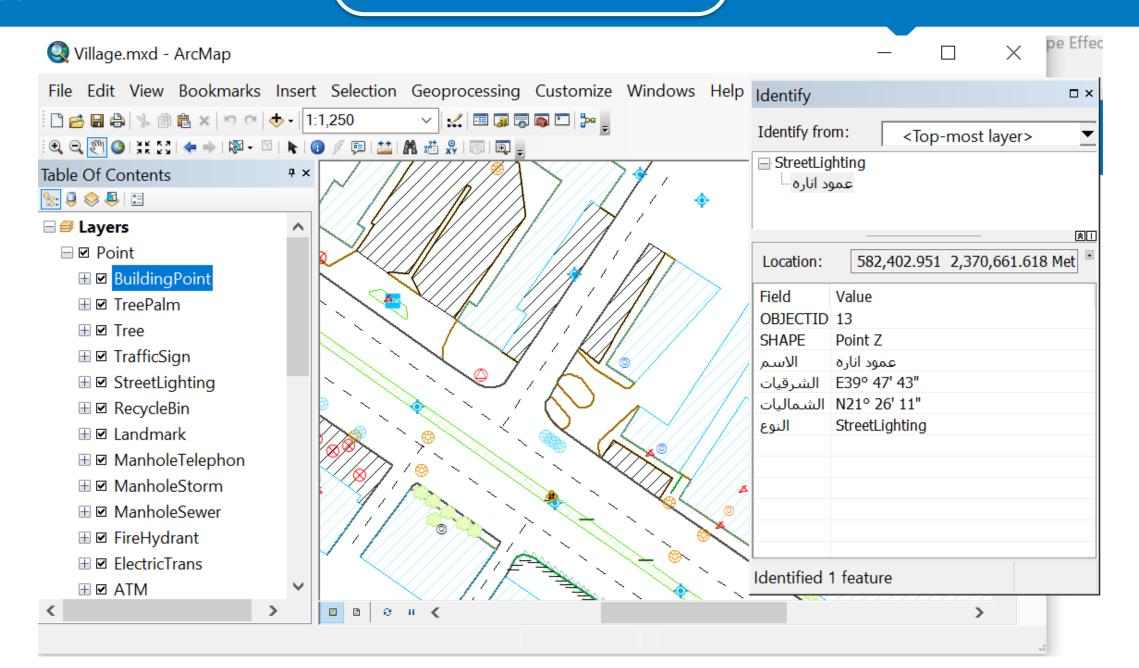

# Civil 3d files

|    | Α        | В                   | С           | D         | E          |     |
|----|----------|---------------------|-------------|-----------|------------|-----|
| 1  | OBJECTID | X                   | Υ           | Elevation | Туре       |     |
| 2  | 1        | 669678.8488         | 2723693.561 | 605.4065  | AdSign     | ADS |
| 3  | 2        | 669689.1449         | 2723678.733 | 605.093   | AdSign     | ADS |
| 4  | 3        | 669642.6264         | 2723567.047 | 606.1284  | AdSign     | ADS |
| 5  | 4        | 671530.8202         | 2721674.348 | 584.448   | AdSign     | ADS |
| 6  | 5        | 671568.7297         | 2721694.486 | 583.0727  | AdSign     | ADS |
| 7  | 6        | 671626.4341         | 2721724.144 | 581.2589  | AdSign     | ADS |
| 8  | 7        | 671643.7521         | 2721734.456 | 581.268   |            | ADS |
| 9  | 8        | 671661.9701         | 2721698.916 | 581.3092  | AdSign     | ADS |
| 10 | 9        | 671686.5754         | 2721694.986 | 581.3184  | AdSign     | ADS |
| 11 | 10       | 671663.3202         | 2721744.569 | 581.106   | AdSign     | ADS |
| 12 | 11       | 671666.8231         | 2721768.881 | 581.1755  |            | ADS |
| 13 | 12       | 671679.5359         | 2721775.232 | 580.9737  |            | ADS |
| 14 | 13       | 671772.8113         | 2721799.896 | 580.8996  |            | ADS |
| 15 | 14       | 671733.967          | 2721824.784 | 580.6816  |            | ADS |
| 16 | 15       | 671735.4495         | 2721825.839 | 580.6811  | AdSign     | ADS |
| 17 | 16       | 671630.2164         | 2721779.924 | 581.2743  |            | ADS |
| 18 | 17       | 671621.4846         | 2721742.886 | 581.2279  |            | ADS |
| 19 | 18       | 670621.1256         | 2722833.385 | 585.1237  |            | ADS |
| 20 | 19       | 670351.7855         | 2723174.607 | 589.9465  |            | ADS |
| 21 | 20       | 670411.7428         | 2723055.936 | 586.8667  |            | ADS |
| 22 | 21       | 670552.9424         | 2722872.695 | 584.4128  | AdSign     | ADS |
| 23 | 22       | 670587.212          | 2722813.13  | 584.3267  |            | ADS |
| 24 | 23       | 670666.5768         | 2722700.405 |           |            | ADS |
| 25 | 24       | 670271.0305         | 2723160.224 | 590.6543  |            | ADS |
| 26 | 25       | 67 <u>1357.1717</u> | 2722228.178 | 580.7758  | AntennaBox | ANB |